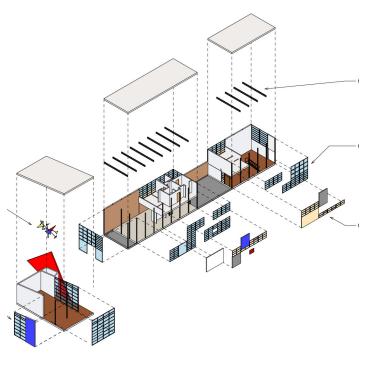

## Alex Butterman

434.465.4475 alexbutterman1@gmail.com

Intern Architect

from top left: conceptual rowhouse model, render for a design annex (using Rhino, V-ray, Photoshop), exterior vignette for Belmont Library and Housing (Photoshop collage), exploded axon diagram detailing the Eames House and a gallery annex (Revit).