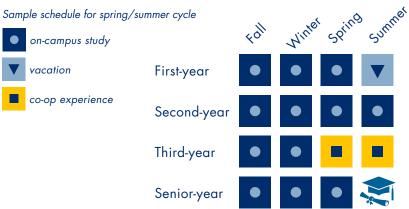

|                                                                                                                                                  | (Five months before co-op)                                                                                 | (Three months before co-op)                                                                                | (One month before co-op)                                                                                   | (Six months on co-op)                                                                                | (Last month of co-op)                                                                    |  |

# FOUR-YEAR CURRICULUM - ONE CO-OP OPTION