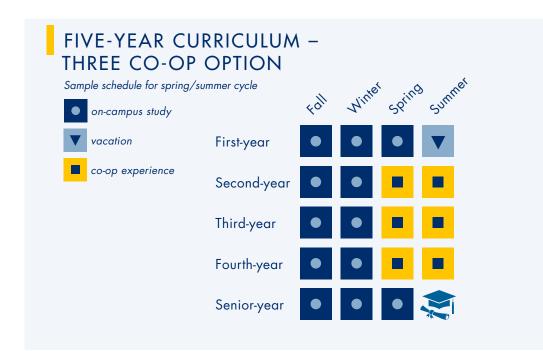

|                                                                                                                                                  | (Five months before co-op)                                                                                 | (Three months before co-op)                                                                                | (One month before co-op)                                                                                   | (Six months on co-op)                                                                                | (Last month of co-op)                                                                    |  |

# FOUR-YEAR CURRICULUM - ONE CO-OP OPTION