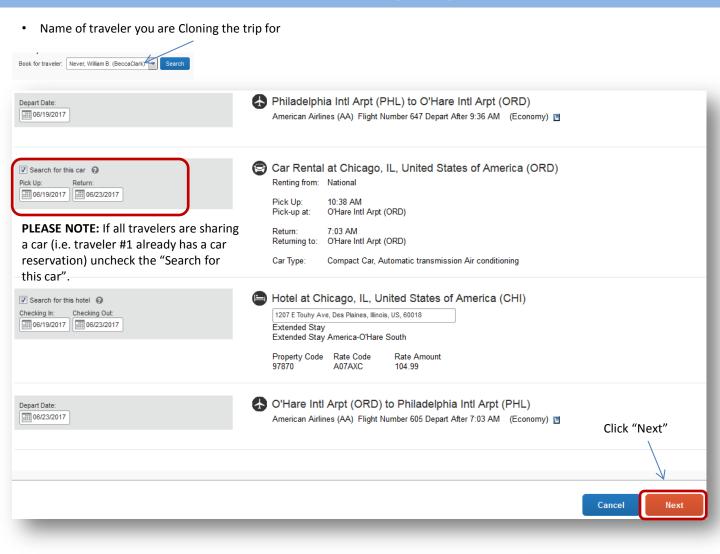

In this example you have already made the reservation for Travel #1

• Under "Upcoming Trips", choose the trip you want to Clone

|                                                                                                                                                                                           | Company Notes Upcoming Trips Trips Awaiting Approval                                                                                                    |                                                                                                     |  |
|-------------------------------------------------------------------------------------------------------------------------------------------------------------------------------------------|---------------------------------------------------------------------------------------------------------------------------------------------------------|-----------------------------------------------------------------------------------------------------|--|
|                                                                                                                                                                                           | Trip Name/Description                                                                                                                                   | Status                                                                                              |  |
|                                                                                                                                                                                           | Trip from Philadelphia to Chicago (XDPRN4)<br>June 2017 - Monthly visit to Chicago Office                                                               | Confirmed                                                                                           |  |
| • On the next screen, under<br>"I want to", choose "Clone Trip"                                                                                                                           | the trip for. (The people listed in t                                                                                                                   | the trip for. (The people listed in the dropdown<br>have added me as their travel arranger in their |  |
| I want to<br>Print Itinerary<br>E-mail Itinerary<br>Open in Outlook<br>View Trip History<br><u>Greate Template</u><br><u>Clone Trip</u><br><u>Share Trip</u><br><u>Cancel Entire Trip</u> | CIONE Trip Name: Trip from Philadelph<br>Book for traveler:<br>View Trip Inform<br>View Trip Inform<br>Never, William B. (BeccaClark)<br>Guest Traveler | Templates Meetings                                                                                  |  |

\*\*PLEASE NOTE\*\* When you're Cloning a trip for another traveler the system will remind you that you are now acting as them. This green bar appears on the right hand side of the screen while you are cloning the trip