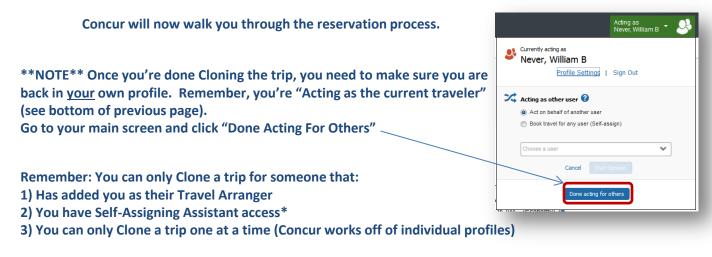

\*\*PLEASE NOTE\*\* When you're Cloning a trip for another traveler the system will remind you that you are now acting as them. This green bar appears on the right hand side of the screen while you are cloning the trip

## CLONING A TRIP (cont'd)

\*Self-Assigning Assistant allows you to book for anyone within your organization. If you feel you need this access please contact your organization's Travel Manager/Administrator