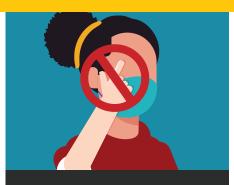

When in public, wear a cloth face covering over your nose and mouth.

Do not touch your eyes, nose, and mouth.

Clean and disinfect frequently touched objects and surfaces.

Stay home when you are sick, except to get medical care.