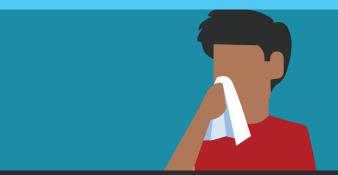

#### STOP THE SPREAD OF GERMS

Help prevent the spread of respiratory diseases like COVID-19

Stay at least 6 feet (about 2 arms' length) from other people.

Cover your cough or sneeze with a tissue, then throw the tissue in the trash and wash your hands.