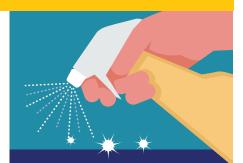

When in public, wear a cloth face covering over your nose and mouth.

Do not touch your eyes, nose, and mouth.

Clean and disinfect frequently touched objects and surfaces.

Stay home when you are sick, except to get medical care.