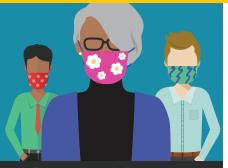

When in public, wear a cloth face covering over your nose and mouth.

Do not touch your eyes, nose, and mouth.

Clean and disinfect frequently touched objects and surfaces.

Stay home when you are sick, except to get medical care.