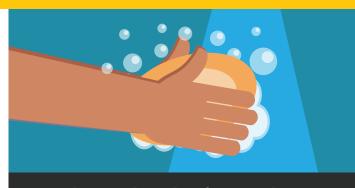

## FACE MASKS REQUIRED







#### PLEASE DISPOSE TRASH PROPERLY

For Everyone's Protection.







### PLEASE MAINTAIN 6 FEET HEALTHY DISTANCING.



FACE COVERING REQUIRED.



PLEASE WASH YOUR HANDS REGULARLY.



PLEASE KEEP TO THE RIGHT ON STAIRS AND IN HALLWAYS.



#### STOP THE SPREAD OF GERMS

Help prevent the spread of respiratory diseases like COVID-19



Stay at least 6 feet (about 2 arms' length) from other people.



Cover your cough or sneeze with a tissue, then throw the tissue in the trash and wash your hands.



When in public, wear a cloth face covering over your nose and mouth.



Do not touch your eyes, nose, and mouth.



Clean and disinfect frequently touched objects and surfaces.



Stay home when you are sick, except to get medical care.



Wash your hands often with soap and water for at least 20 seconds.





# PLEASE WAIT HERE



## ENTRY ONLY

PLEASE MAINTAIN 6 FEET HEALTHY DISTANCING.



## EXIT ONLY

PLEASE MAINTAIN 6 FEET HEALTHY DISTANCING.





PLEASE MAINTAIN 6 FEET HEALTHY DISTANCING.