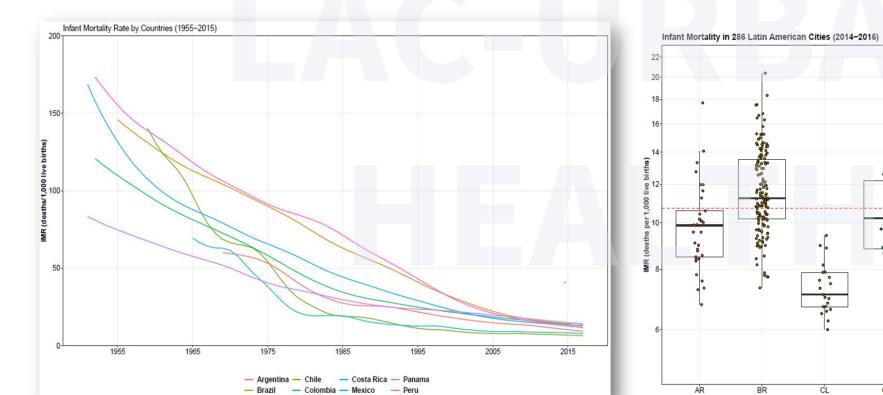

#### VARIABILITY IN INFANT MORTALITY RATES ACROSS COUNTRIES IS EXPLAINED BY DIFFERENCES IN INFANT MORTALITY RATES ACROSS CITIES

#### **IMR trends in SALURBAL countries**

(1955-2015) Source: UNIMEG

#### IMR in SALURBAL cities by countries

(2014-2016) Source: SALURBAL project

**IMR** = number of deaths before 1 year of age among babies born alive, per 1,000 live births