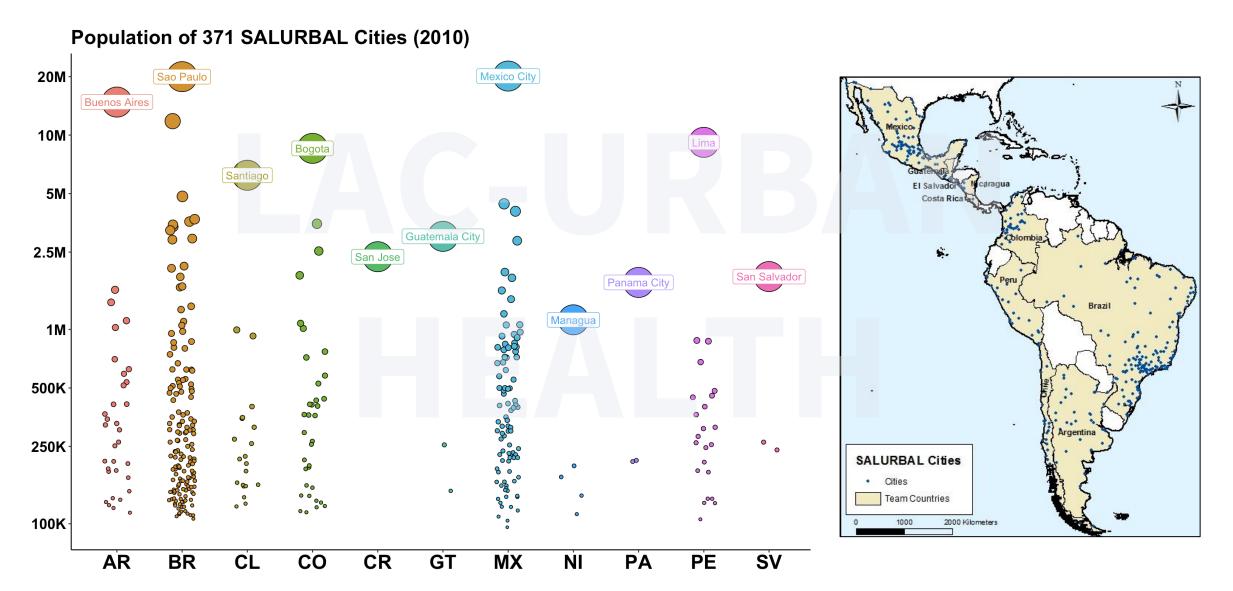

## **SALURBAL data**

## **SALURBAL data**

- SALURBAL has compiled data for 371 cities of 100,000 people or more in 11 countries.
- This data has been linked to sub-city units and neighborhoods in these cities.