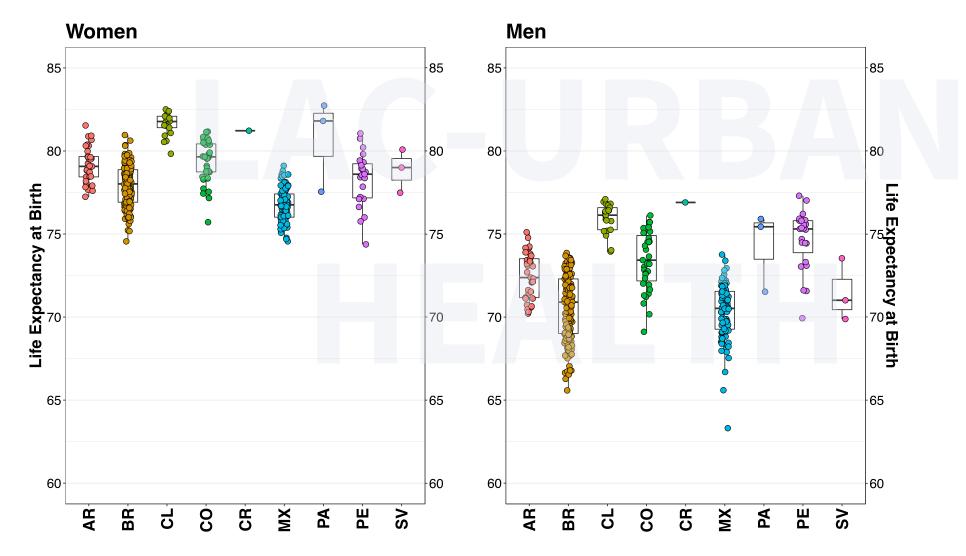

## HOW DOES LIFE EXPECTANCY VARY WITHIN LARGE LATIN AMERICAN CITIES?

#### Women