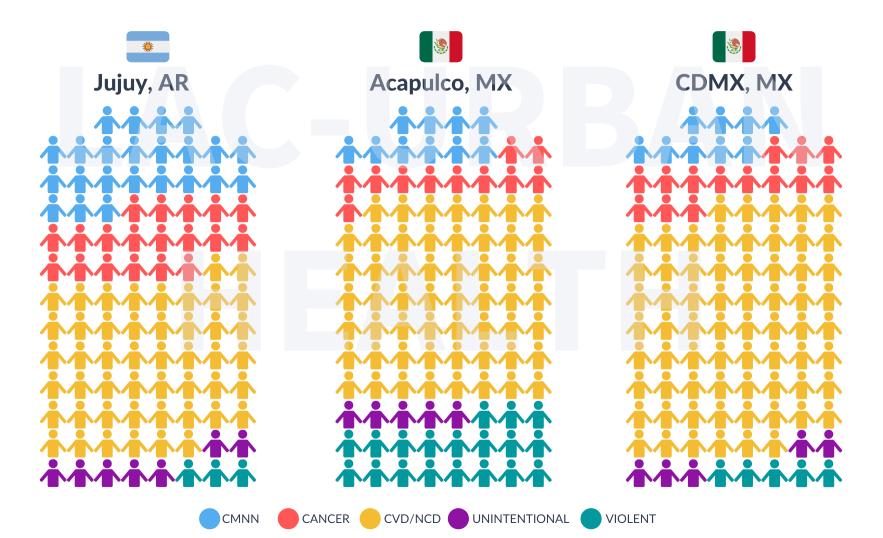

#### **CAUSE OF DEATH CATEGORIES**

**CMNN**: Communicable, maternal, neonatal, and nutritional causes

CANCER

**CVD/NCD**: Cardiovascular disease, non-communicable disease

UNINTENTIONAL INJURIES

VIOLENT OR INTENTIONAL INJURIES

#### **EXAMPLES**

Influenza, diarrhea, Dengue

Lung cancer, breast cancer

Stroke, heart attack, liver disease, diabetes

Traffic crashes, drug overdoses

Homicides, suicides

CDMX, MX