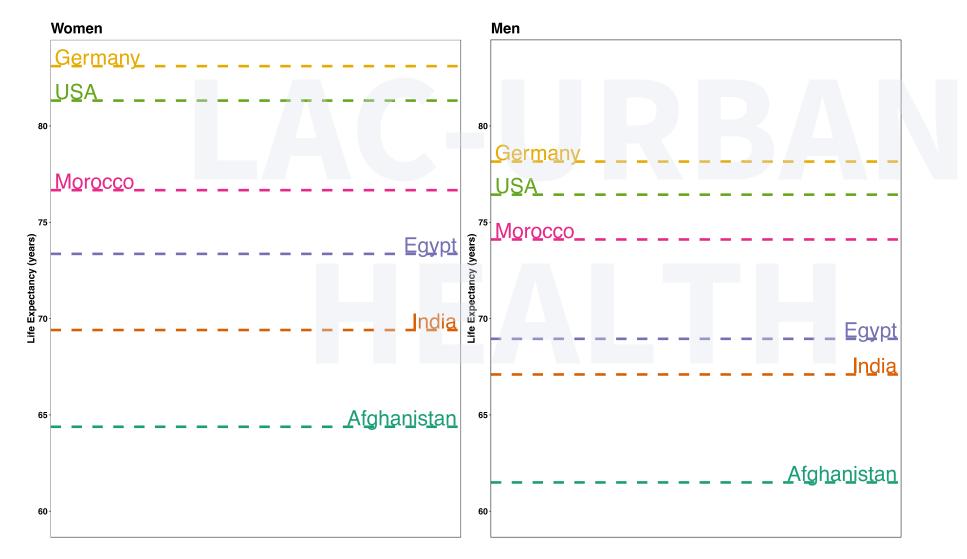

#### How does life expectancy vary between Latin American Cities?

How do **mortality profiles** vary across Latin American Cities?

How does life expectancy vary **within** large Latin American Cities?

## INEQUALITIES IN ADULT MORTALITY AND LIFE EXPECTANCY IN LATIN AMERICAN CITIES

How does life expectancy vary between Latin American Cities? How do mortality profiles vary across Latin American Cities?

How does life expectancy vary within large Latin American Cities?