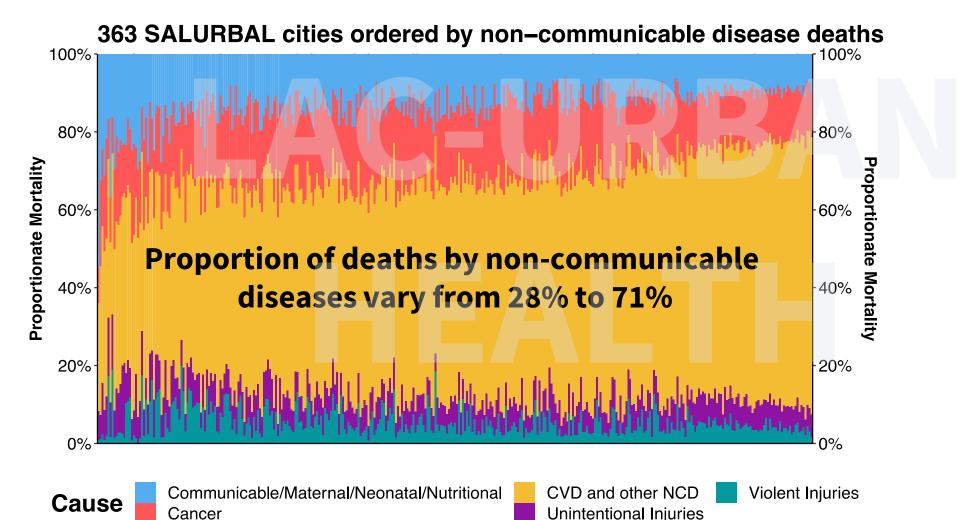

#### **CAUSE OF DEATH CATEGORIES**

**CMNN**: Communicable, maternal, neonatal, and nutritional causes

CANCER

**CVD/NCD**: Cardiovascular disease, non-communicable disease

UNINTENTIONAL INJURIES

VIOLENT OR INTENTIONAL INJURIES

#### **EXAMPLES**

Influenza, diarrhea, Dengue

Lung cancer, breast cancer

Stroke, heart attack, liver disease, diabetes

Traffic crashes, drug overdoses

Homicides, suicides

CDMX, MX

## CONCLUSIONS

- Mortality varies widely across Latin American cities in the SALURBAL study
- Life expectancy is highly variable, ranging from values like lowermiddle income countries to high income countries.
- Causes of death vary widely across cities, especially violent and unintentional injuries
- Life expectancy is highly unequal within six large Latin American cities