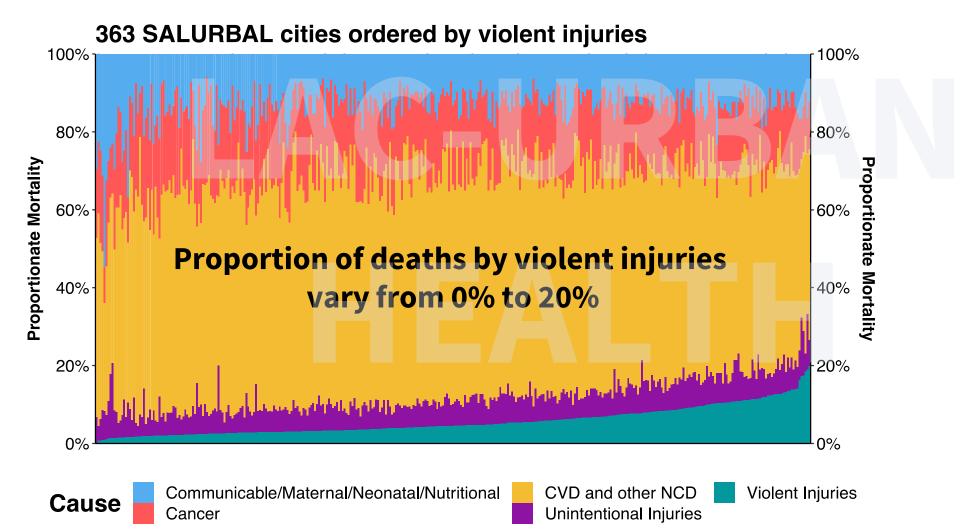

## CONCLUSIONS

- Mortality varies widely across Latin American cities in the SALURBAL study
- Life expectancy is highly variable, ranging from values like lowermiddle income countries to high income countries.
- Causes of death vary widely across cities, especially violent and unintentional injuries
- Life expectancy is highly unequal within six large Latin American cities