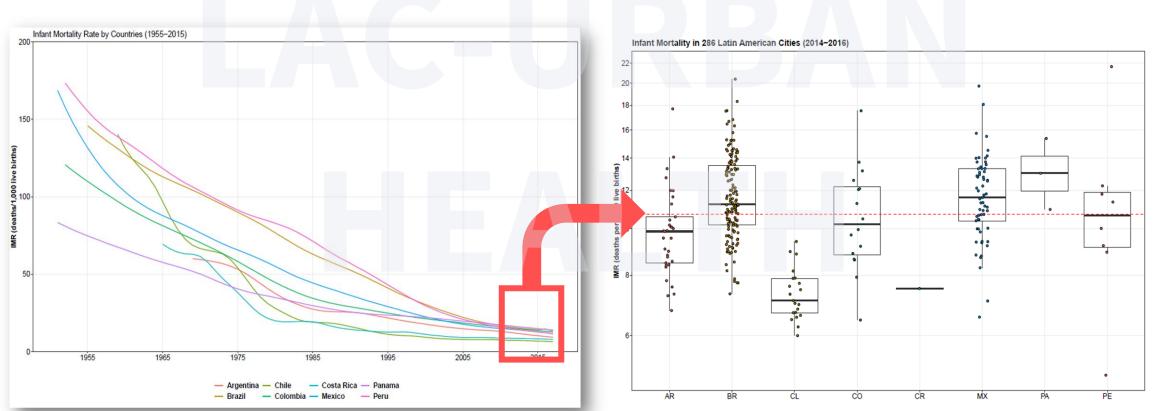

#### VARIABILITY IN INFANT MORTALITY RATES ACROSS COUNTRIES IS EXPLAINED BY DIFFERENCES IN INFANT MORTALITY RATES ACROSS CITIES

#### **IMR trends in SALURBAL countries**

(1955-2015) Source: UNIMEG

#### IMR in SALURBAL cities by countries

(2014-2016) Source: SALURBAL project

**IMR** = number of deaths before 1 year of age among babies born alive, per 1,000 live births