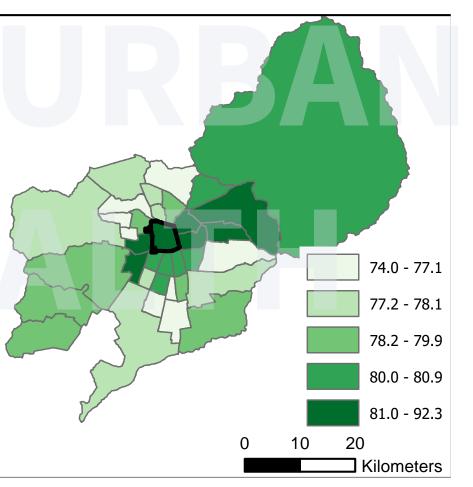

t attack, liver disease, diabetes

Traffic crashes, drug overdoses

Homicides, suicides



CDMX, MX























## INEQUALITIES IN ADULT MORTALITY AND LIFE EXPECTANCY IN LATIN AMERICAN CITIES

How does life expectancy vary between Latin American Cities? How do mortality profiles vary across Latin American Cities?

How does life expectancy vary within large Latin American Cities?

Bilal et al. (The Lancet Planetary Health)



## HOW DOES LIFE EXPECTANCY VARY WITHIN LARGE LATIN AMERICAN CITIES?

#### Women





## HOW DOES LIFE EXPECTANCY VARY WITHIN LARGE LATIN AMERICAN CITIES?

### Trouble in Paradise: Chile's Inequality Explodes

The social reforms agenda presented by President Sebastián Piñera to ease the Chileans' discontent is insufficient.



Photo: HispanTV

Santiago, CL





#### $\equiv$ secciones $\triangleleft$ **Clarín<sup>9</sup> SOCIEDAD**

### Capital y GBA

### Esperanza de vida: en Buenos Aires hay diferencias de hasta 7 años según el lugar donde se vive





"Una mujer pobre vive 18 años menos...": estudio extranjero revela brutal desigualdad en Santiago

| I                                                                                                                                                                                                                                                                                                                                            | דת