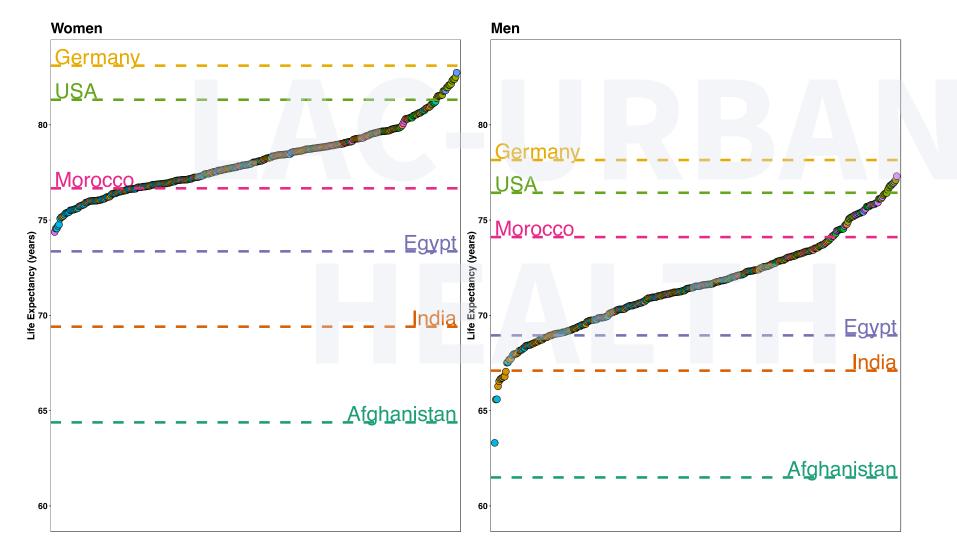

#### How does life expectancy vary between Latin American Cities?

How do **mortality profiles** vary across Latin American Cities?

How does life expectancy vary **within** large Latin American Cities?

## INEQUALITIES IN ADULT MORTALITY AND LIFE EXPECTANCY IN LATIN AMERICAN CITIES

How does life expectancy vary between Latin American Cities? How do mortality profiles vary across Latin American Cities?

How does life expectancy vary within large Latin American Cities?