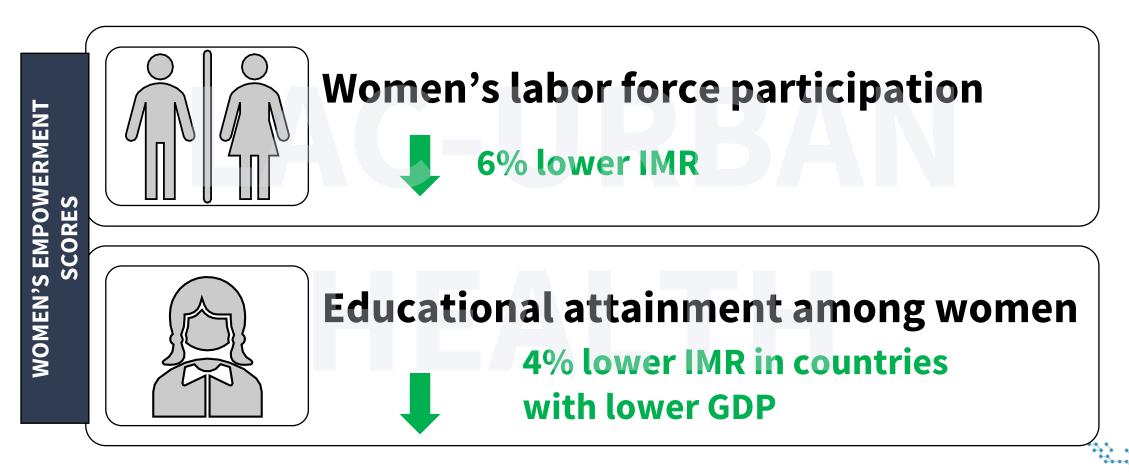

# WOMEN'S EMPOWERMENT IS LINKED TO LEVELS OF INFANT MORTALITY

#### Women's labor force participation

- Ratio of female/male population over age 25 with more than **high school** level education
- Ratio of female/male population over age 25 with more than **university** level education
- Labor force participation among women
- Ratio of female/male population participating in the labor force

#### **Educational attainment among women**

- Percent of the female population over age 25 with more than **high school** level education
- Percent of the female population over age 25 with more than **university** level education

### HOW IS WOMEN'S EMPOWERMENT LINKED TO INFANT MORTALITY?