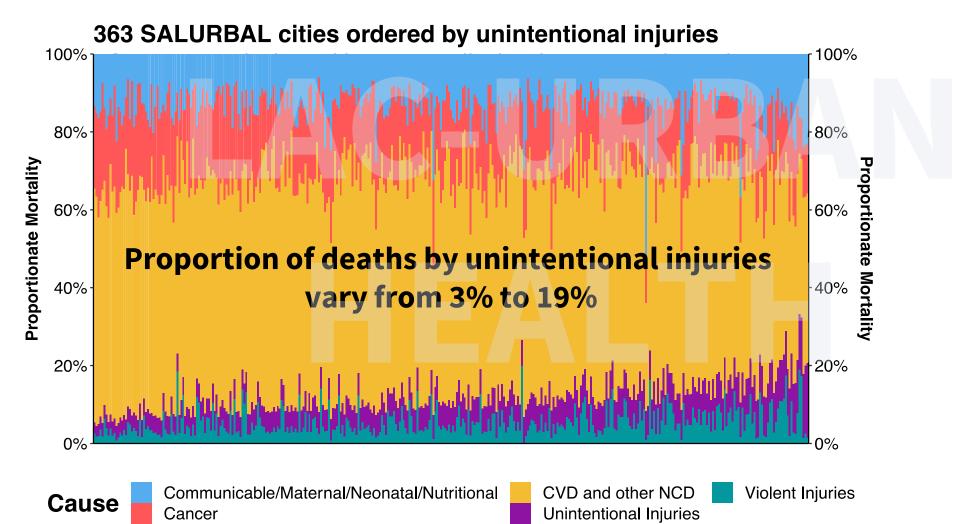

#### **CAUSE OF DEATH CATEGORIES**

**CMNN**: Communicable, maternal, neonatal, and nutritional causes

CANCER

**CVD/NCD**: Cardiovascular disease, non-communicable disease

UNINTENTIONAL INJURIES

VIOLENT OR INTENTIONAL INJURIES

#### **EXAMPLES**

Influenza, diarrhea, Dengue

Lung cancer, breast cancer

Stroke, heart attack, liver disease, diabetes

Traffic crashes, drug overdoses

Homicides, suicides

CDMX, MX

## CONCLUSIONS

- Mortality varies widely across Latin American cities in the SALURBAL study
- Life expectancy is highly variable, ranging from values like lowermiddle income countries to high income countries.
- Causes of death vary widely across cities, especially violent and unintentional injuries
- Life expectancy is highly unequal within six large Latin American cities