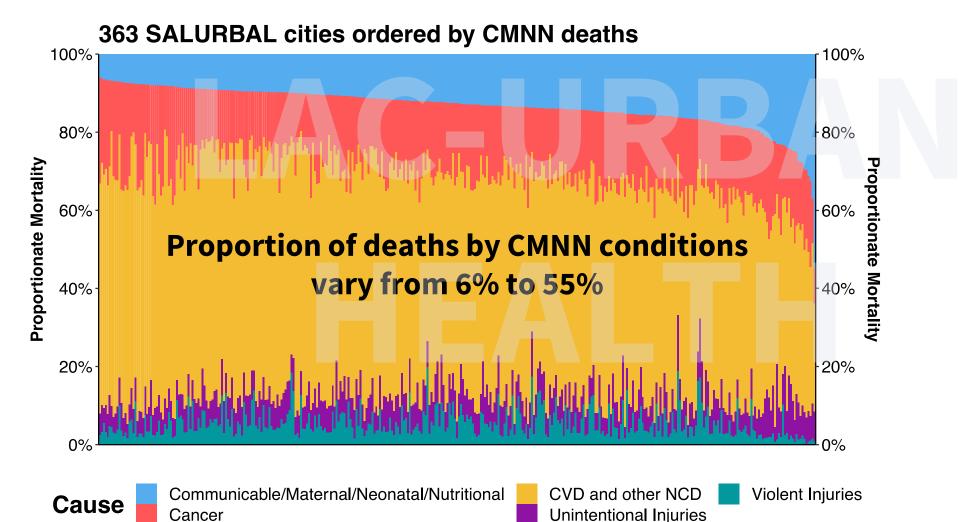

#### **CAUSE OF DEATH CATEGORIES**

**CMNN**: Communicable, maternal, neonatal, and nutritional causes

CANCER

**CVD/NCD**: Cardiovascular disease, non-communicable disease

UNINTENTIONAL INJURIES

VIOLENT OR INTENTIONAL INJURIES

#### **EXAMPLES**

Influenza, diarrhea, Dengue

Lung cancer, breast cancer

Stroke, heart attack, liver disease, diabetes

Traffic crashes, drug overdoses

Homicides, suicides

CDMX, MX

## CONCLUSIONS

- Mortality varies widely across Latin American cities in the SALURBAL study
- Life expectancy is highly variable, ranging from values like lowermiddle income countries to high income countries.
- Causes of death vary widely across cities, especially violent and unintentional injuries
- Life expectancy is highly unequal within six large Latin American cities