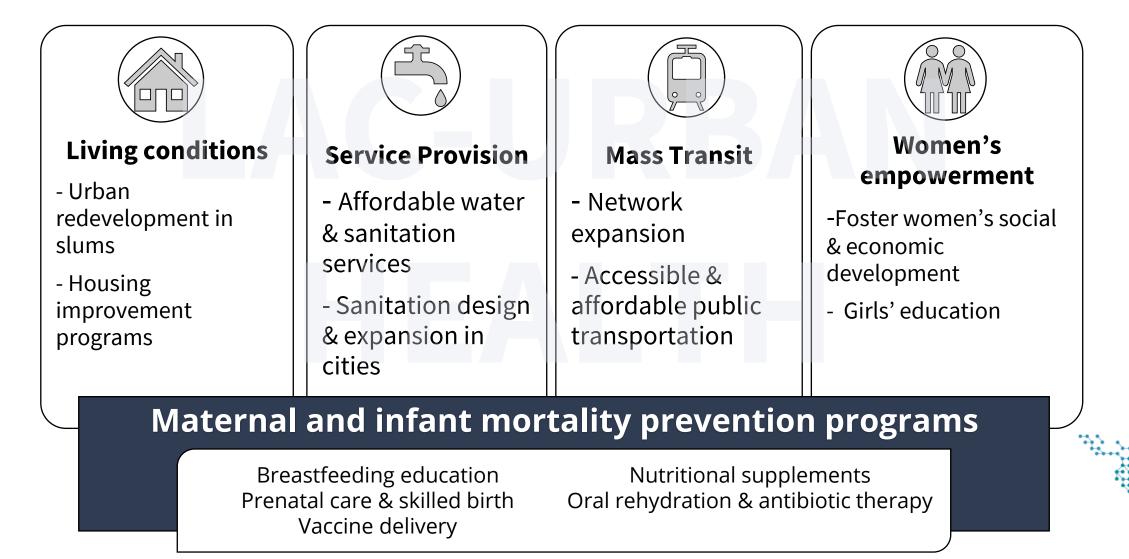

#### TO ACHIEVE FURTHER REDUCTIONS IN INFANT MORTALITY IN LATIN AMERICA, INTERVENTIONS IN THE URBAN CONTEXT SHOULD ALSO BE CONSIDERED MATERNAL AND CHILD HEALTH INTERVENTIONS