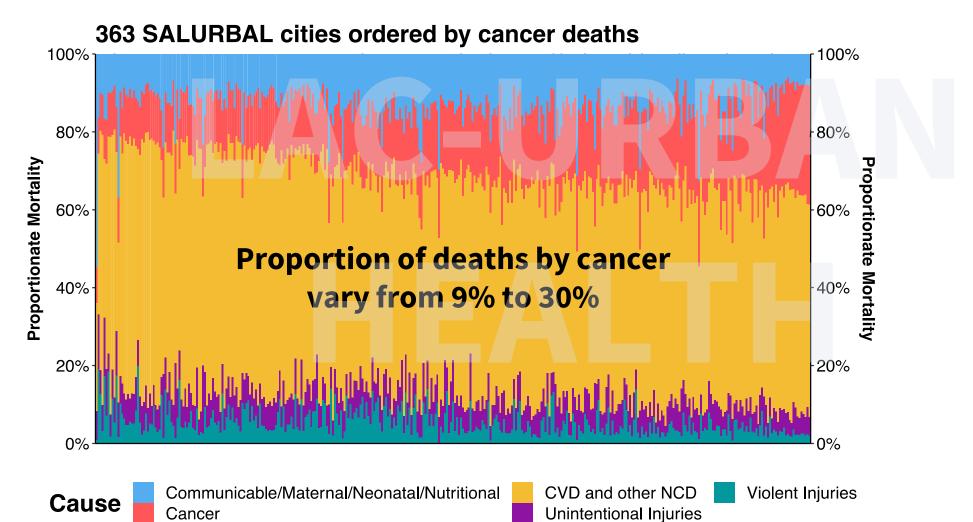

#### **CAUSE OF DEATH CATEGORIES**

**CMNN**: Communicable, maternal, neonatal, and nutritional causes

CANCER

**CVD/NCD**: Cardiovascular disease, non-communicable disease

UNINTENTIONAL INJURIES

VIOLENT OR INTENTIONAL INJURIES

#### **EXAMPLES**

Influenza, diarrhea, Dengue

Lung cancer, breast cancer

Stroke, heart attack, liver disease, diabetes

Traffic crashes, drug overdoses

Homicides, suicides

CDMX, MX

## CONCLUSIONS

- Mortality varies widely across Latin American cities in the SALURBAL study
- Life expectancy is highly variable, ranging from values like lowermiddle income countries to high income countries.
- Causes of death vary widely across cities, especially violent and unintentional injuries
- Life expectancy is highly unequal within six large Latin American cities