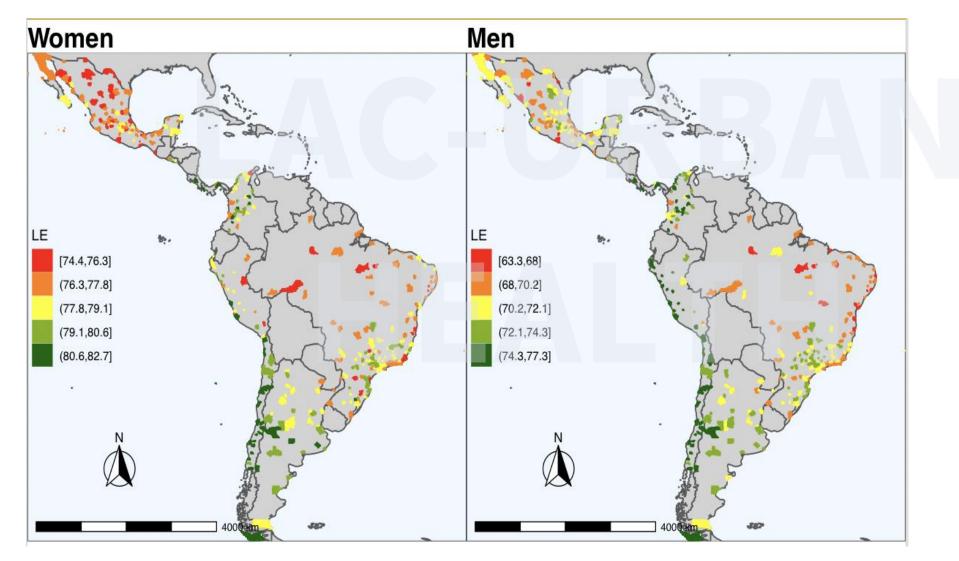

## HOW DOES LIFE EXPECTANCY VARY WITHIN LARGE LATIN AMERICAN CITIES?

#### Women