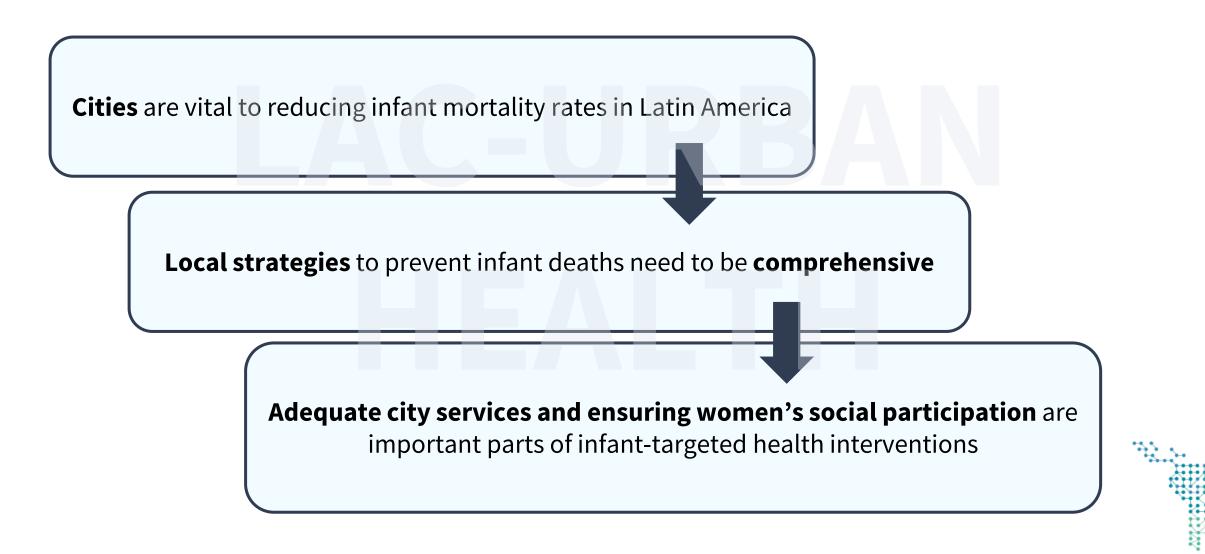

### WHAT IS SALURBAL TRYING TO UNDERSTAND?

- The extent to which variations in infant mortality rates in cities explain differences in country-level infant mortality rates
- Which characteristics of the urban environment are linked to infant mortality in cities
- What these results suggest about actions at the local level that could achieve further reductions in infant mortality in Latin America

## CONCLUSIONS

LAC-URBAN HEALTH WEBINAR SERIES