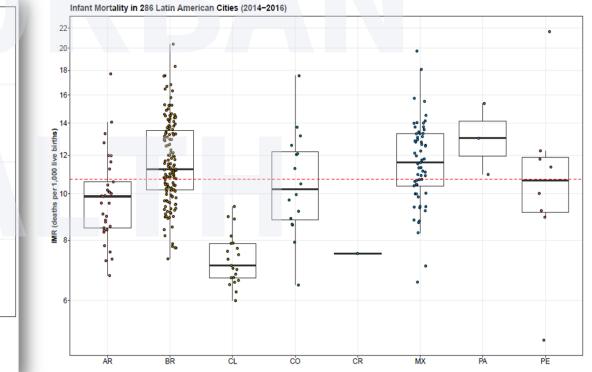

#### VARIABILITY IN INFANT MORTALITY RATES ACROSS COUNTRIES IS EXPLAINED BY DIFFERENCES IN INFANT MORTALITY RATES ACROSS CITIES

#### **IMR trends in SALURBAL countries**

(1955-2015) Source: UNIMEG

#### IMR in SALURBAL cities by countries

(2014-2016) Source: SALURBAL project

**IMR** = number of deaths before 1 year of age among babies born alive, per 1,000 live births