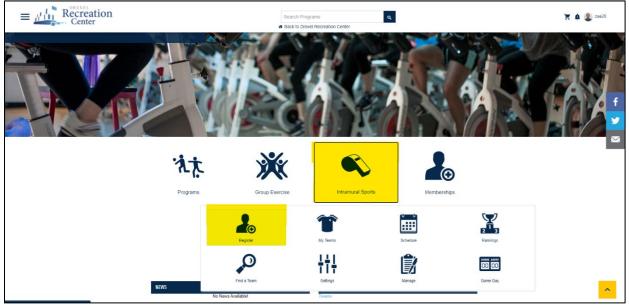

2) Go to the "Intramural Sports" tab by <u>a)</u> clicking the three horizontal lines on the top left corner of the site and clicking the "Intramural Sports" button, then click "Register" or <u>b)</u> scrolling down on the home screen and clicking on the whistle with the "Intramural Sports" button underneath, then click "Register".