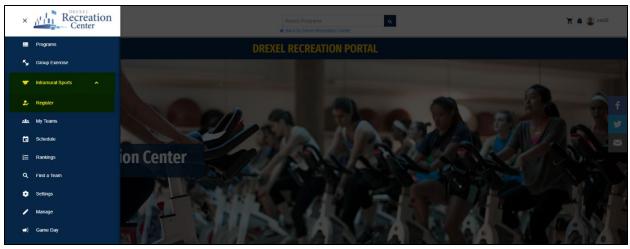

2) Go to the "Intramural Sports" tab by <u>a)</u> clicking the three horizontal lines on the top left corner of the site and clicking the "Intramural Sports" button, then click "Register" or <u>b)</u> scrolling down on the home screen and clicking on the whistle with the "Intramural Sports" button underneath, then click "Register".