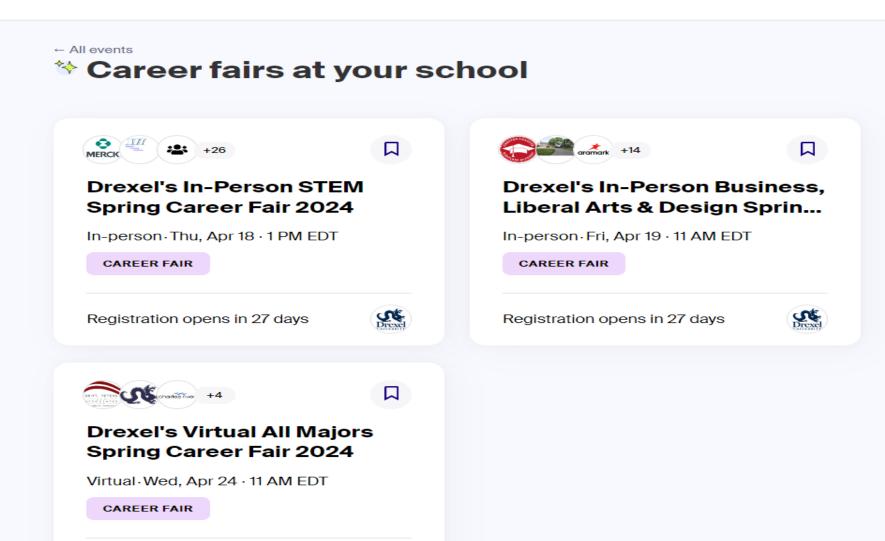

Career counselor appointments can be made from the **Career and Educational Counseling page**. Students can see up for career workshops, career fairs, and employer information sessions on **Upcoming Events**.