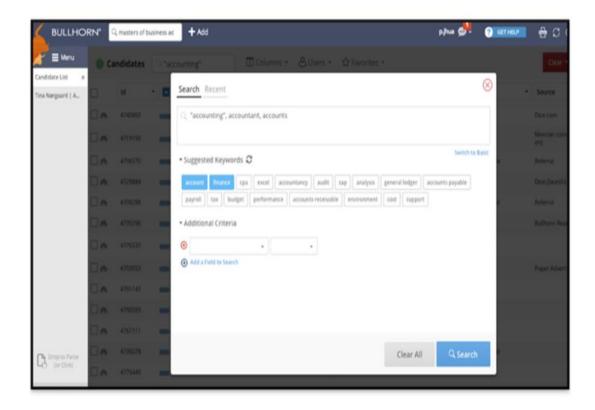

### **ATS: Applicant Tracking Systems**

**ATS Features** 

Resume Parsing
Resume Storage
Keyword Search
Filters

### **ATS at Work**

### How to Beat ATS