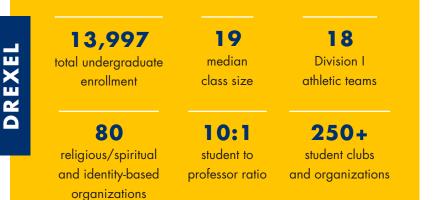

# NTERNATIONAL STUDENTS

**SCORES** 

**1,288** international undergraduate students

**9.7%** of our undergraduate population are international students

## **117** Countries

are represented by our full-time undergraduate class

| TEST* |                  | 25% | 75% |
|-------|------------------|-----|-----|
| SAT   | Math             | 610 | 720 |
|       | Critical Reading | 600 | 690 |
| АСТ   | Composite        | 26  | 32  |
| TOEFL | iBT              | 95  | 106 |