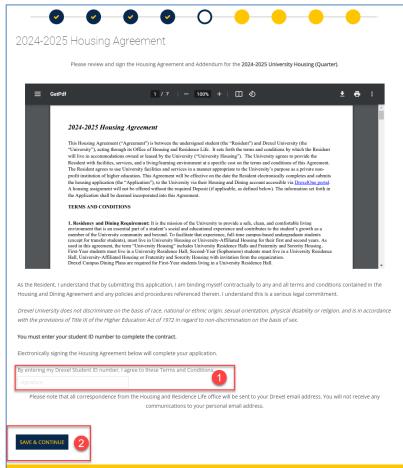

#### **Housing Agreement**

Please carefully review the housing agreement in this step. You are able to download a PDF file of the agreement from this step.

By entering your student ID number (i.e., 12345678) and selecting "Save & Continue", this step will complete your housing application.

#### Signing the Housing Agreement on the next step will finalize your Housing Application.

Please note that all correspondence from the Housing and Residence Life office will be sent to your Drexel email address. You will not receive any communications to your personal email address.