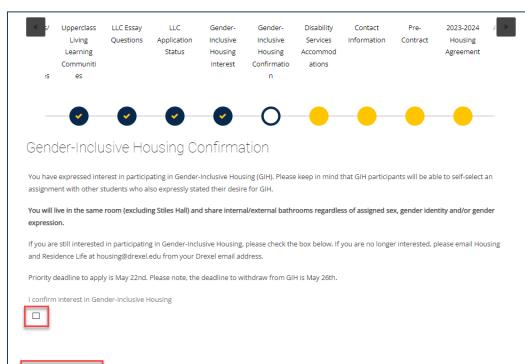

#### **Gender Inclusive Confirmation Page**

For students who checked the Interest box on the previous Gender Inclusive Housing step, this is the next page you will be directed to.

To participate in Gender Inclusive Housing you will need to check the box on this page before selecting "Save & Continue" to move to the next step.