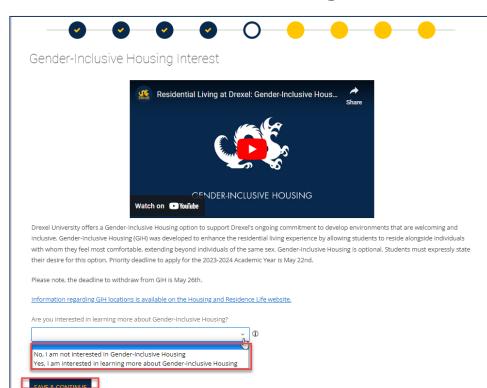

#### **Gender Inclusive Housing Interest**

This step is an OPTIONAL opportunity for students who wish to live among students with whom they feel most comfortable, extending beyond individuals of the same gender.

Students who are not interested in Gender Inclusive Housing should select "Save & Continue". Students interested in learning more about Gender Inclusive Housing students should check the box located on this step before moving to the next step.