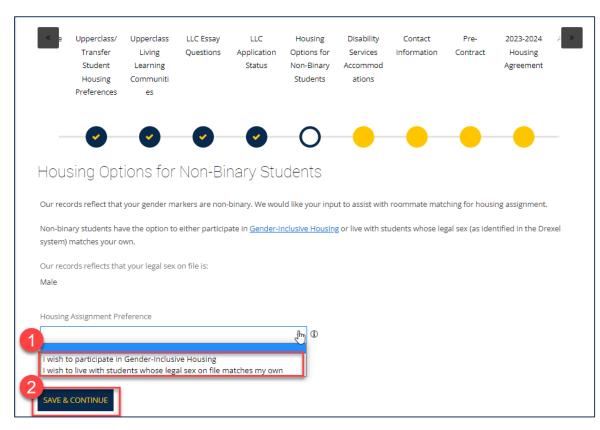

#### **Information for Non-Binary Students**

Students who identify as Non-Binary have the option to either participate in Gender Inclusive Housing or live with students whose legal sex (as identified in the Drexel system) matches their own.

#### **Gender Inclusive Housing Interest**

This step is an OPTIONAL opportunity for students who wish to live among students with whom they feel most comfortable, extending beyond individuals of the same gender.

Students who are not interested in Gender Inclusive Housing should select "Save & Continue". Students interested in learning more about Gender Inclusive Housing students should check the box located on this step before moving to the next step.