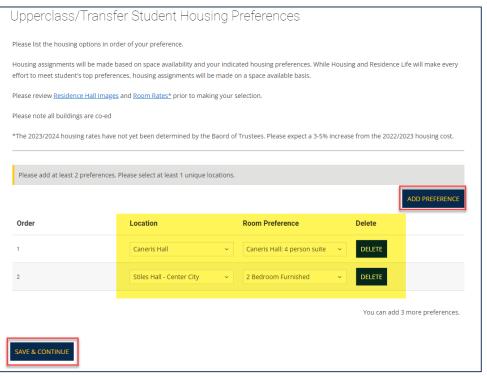

### **Housing Preferences**

Select your housing preferences during this step. Please select at least 2 preferences. Students will be assigned as space allows in July and August.

Once this is complete, select "Save & Continue" to move to the next step.