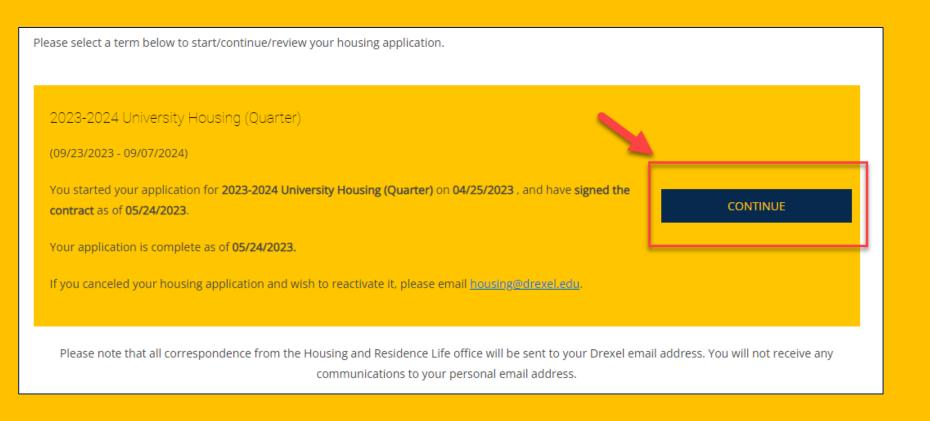

# Once on the Housing Application page, you will select "Continue" next to your completed 2023-2024 University Housing (Quarter) application.

Select "Room Selection" from the top menu bar to access the self-selection step. You will not be able to access this step prior to your allotted time ticket slot.