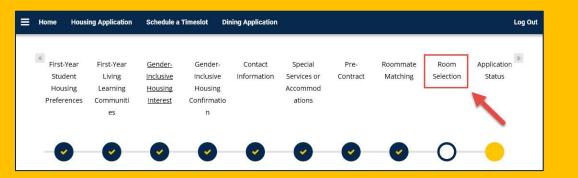

# Once on the Housing Application page, you will select "Continue" next to your completed 2023-2024 University Housing (Quarter) application.

Select "Room Selection" from the top menu bar to access the self-selection step. You will not be able to access this step prior to your allotted time ticket slot.