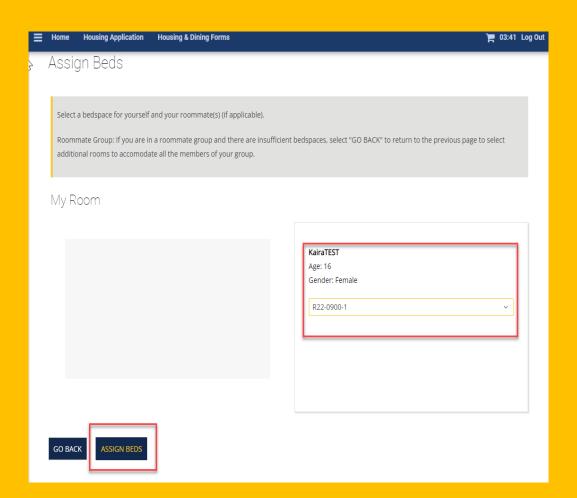

Select a bed space for yourself and your roommate(s) if applicable. You can review how many more minutes you have, to assign beds by referring to the right-hand corner of your screen.

Please take your time in making this selection. **THIS STEP IS FINAL.** 

Select "Assign Beds" to be taken to the <u>final step</u> of self-selection.

Once you select "Assign Beds" you will be taken to the Proceed to Checkout page. This will show you the bed spaces you assigned to yourself and your roommate(s) if applicable.