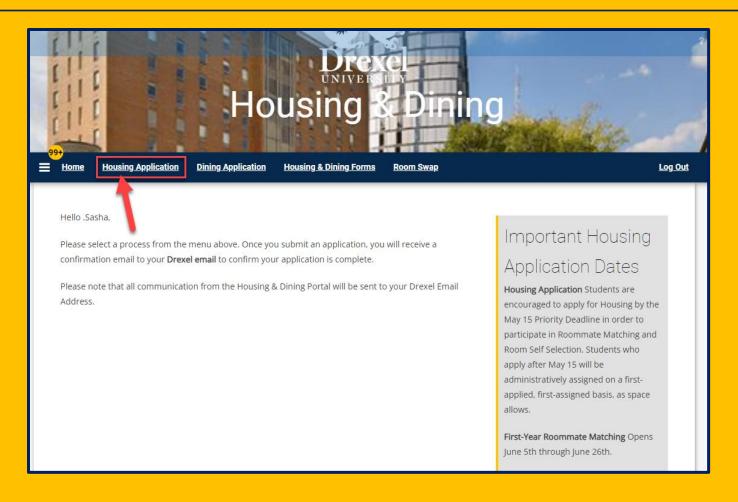

Once on the Housing and Dining portal, you will select "Housing Application" from the top menu bar.