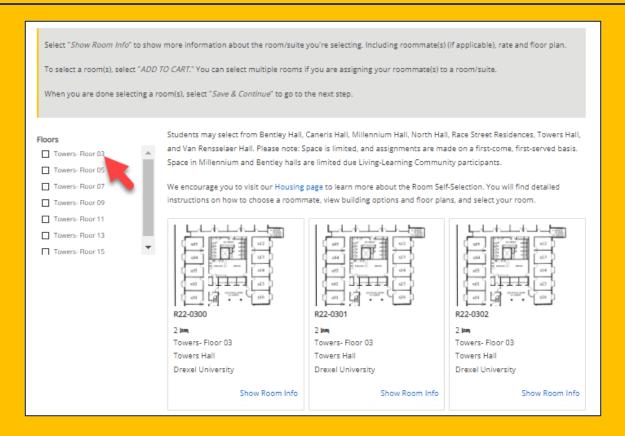

Once you select the Residence Hall, you will be taken to the next page that will contain all rooms/bed spaces available in the Residence Hall you chose.

You are able to use the filter settings on the left-hand side of the webpage to change Residence Halls, browse a specific room type, or search by a specific floor in a building.

Bentley Hall and Millennium Hall predominately house Living Learning Communitites (LLC).

Available spaces in theses halls will be limited.

We encourage you to review <u>room images</u> and <u>room rates</u> before making this selection.

Select as many rooms/bed-spaces as needed for you and your roommate(s). You can view how many bed spaces are available in a room by selecting the "Show Room Info" link under the room.

To select a room, you will select "Add to Cart" underneath the room.

Once you select "Add to Cart" you will have 5 minutes to assign bed spaces and confirm your room selection on the next page. To move to the next step, select "Save & Continue" at the bottom of the page.