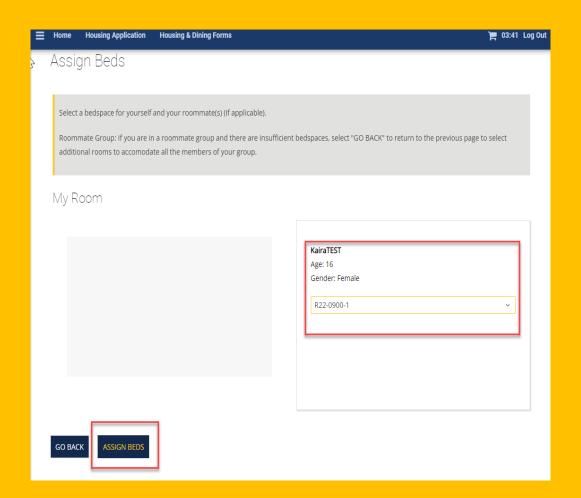

Select a bed space for yourself and your roommate(s) if applicable. You can review how many more minutes you have, to assign beds by referring to the right-hand corner of your screen.

Please take your time in making this selection. **THIS STEP IS FINAL.** 

Select "Assign Beds" to be taken to the <u>final step</u> of self-selection.

Once you select "Assign Beds" you will be taken to the Proceed to Checkout page. This will show you the bed spaces you assigned to yourself and your roommate(s) if applicable.