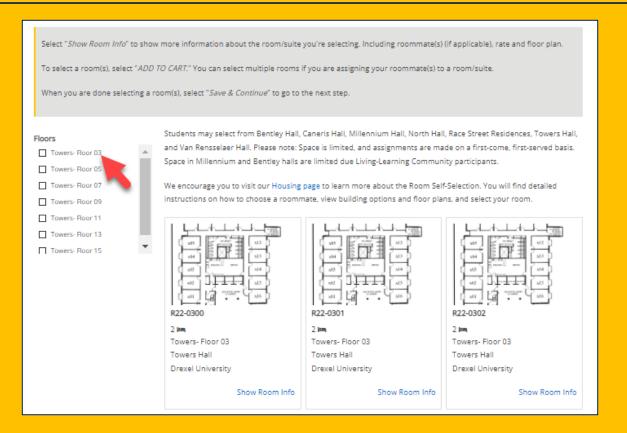

Once you select the Residence Hall, you will be taken to the next page that will contain all rooms/bed spaces available in the Residence Hall you chose.

You are able to use the filter settings on the left-hand side of the webpage to change Residence Halls, browse a specific room type, or search by a specific floor in a building.

Bentley Hall and Millennium Hall predominately house Living Learning Communitites (LLC).

Available spaces in theses halls will be limited.

We encourage you to review <u>room images</u> and <u>room rates</u> before making this selection.

Select as many rooms/bed-spaces as needed for you and your roommate(s). You can view how many bed spaces are available in a room by selecting the "Show Room Info" link under the room.

To select a room, you will select "Add to Cart" underneath the room.