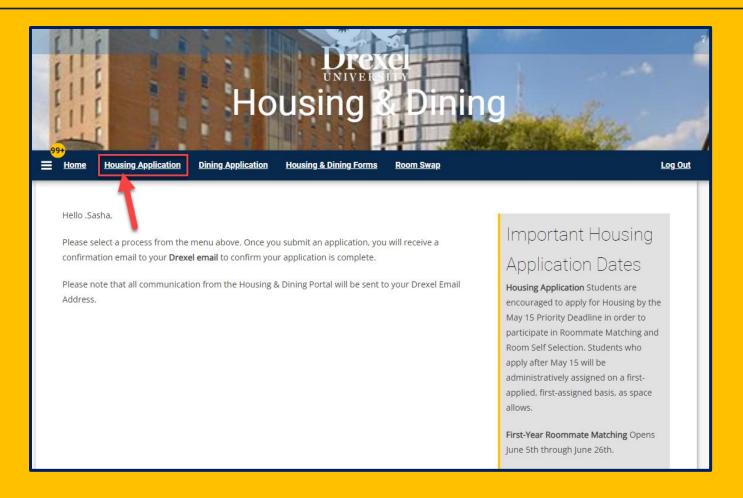

Once on the Housing and Dining portal, you will select "Housing Application" from the top menu bar.