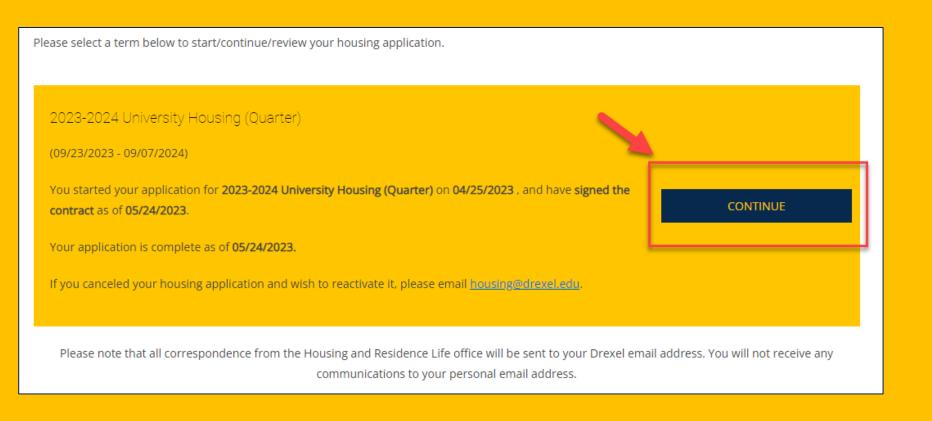

# Once on the Housing Application page, you will select "Continue" next to your completed 2023-2024 University Housing (Quarter) application.

Select "Room Selection" from the top menu bar to access the self-selection step. You will not be able to access this step prior to your allotted time ticket slot.