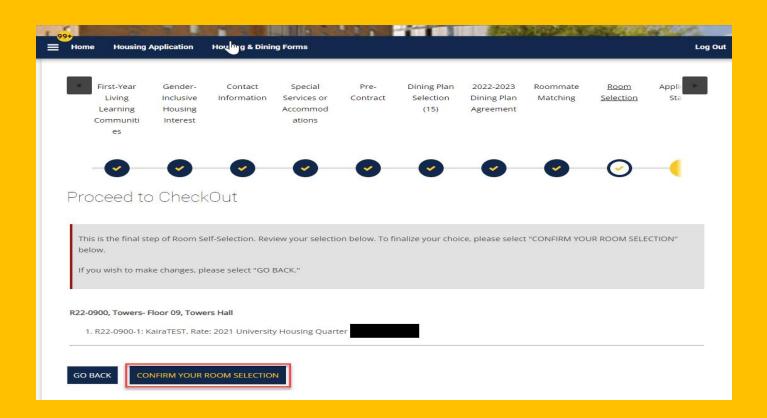

Select "Assign Beds" to be taken to the <u>final step</u> of self-selection.

Once you select "Assign Beds" you will be taken to the Proceed to Checkout page. This will show you the bed spaces you assigned to yourself and your roommate(s) if applicable.

Select "Confirm Your Room Selection" to complete self-selection.

This will then take you to your Application Status page and where you can view your booking summary and roommate information.