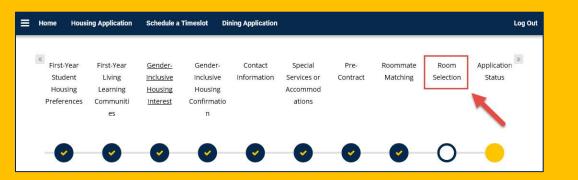

# Once on the Housing Application page, you will select "Continue" next to your completed 2023-2024 University Housing (Quarter) application.

Select "Room Selection" from the top menu bar to access the self-selection step. You will not be able to access this step prior to your allotted time ticket slot.