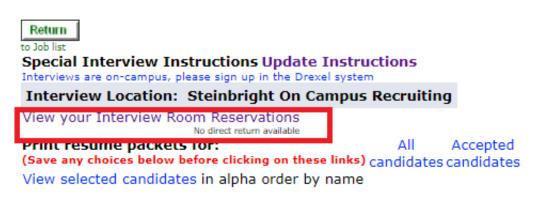

#### Step 5:

To view your finalized student interview schedules, click the "View your Interview Room Reservations."

| On-Campus Interview P | eriod is November 29th                                   | to December 10th, 20 | 18                     |      |
|-----------------------|----------------------------------------------------------|----------------------|------------------------|------|
|                       |                                                          |                      | ow is your room reserv |      |
| Reservation           | Click on the "S" to view your interview schedule for the |                      |                        |      |
|                       | 11/29                                                    | 11/30                | 12/3                   | 12/4 |
| 290                   |                                                          | S                    |                        |      |

#### Step 6:

Click the "S" link on each of the reservations you have, this will display your interview schedule with student names.

Service Type: Co-op Experience