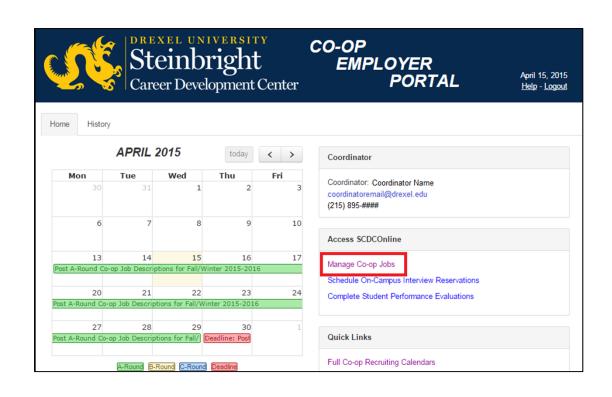

#### **Step 2:**

Click "Manage Co-op Jobs."

Service Type: Co-op Experience

Choose the activity you wish to perform:

Active Jobs

These jobs are the ones that are currently, or will

Add a new iob

Add a brand new job to the system from scratch.

All Jobs

Search all of the jobs you have in the system. Use past jobs for the purpose of reposting them to a r all of them; or to track down a specific job that yo Step 3:

Click "Active Jobs."

Cycle: Fall (September 2014-January