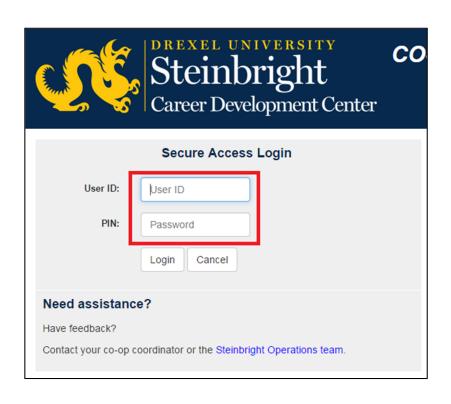

#### Step 1:

Log in to employer.steinbright.drexel.edu using your existing Drexel credentials.