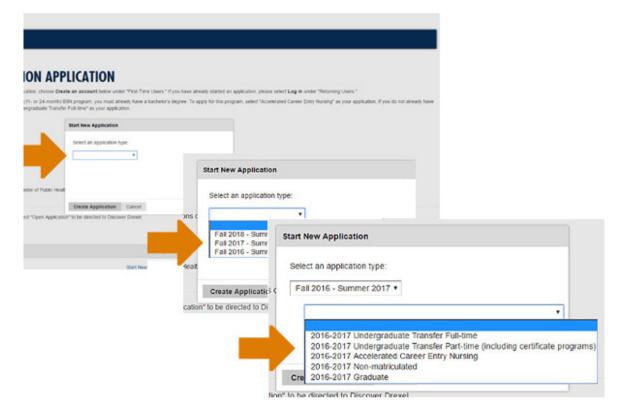

#### Step 4: Click on 'Start New Application.'

### Step 5:

When the 'Start New Application' window appears, please select the term for which you are applying. If your program begins in the fall, please select the range **'Fall 2017 - Summer 2018.'** Please note, for the **Pathologists' Assistant** program please select the range **'Fall 2016 – Summer 2017.'** 

| REXEL UNIVERSITY'S ADMISSION AP                                                                                                                                                                                                                                                                                                                                                                                                                                                                                                                                                                                                                                                                                                                                                                                                                                                                                                                                                                                                                                                                                                                                                                                                                                                                                                                                                                                       | PLICATION                                      |                         |                                                                  |                                          |
|-----------------------------------------------------------------------------------------------------------------------------------------------------------------------------------------------------------------------------------------------------------------------------------------------------------------------------------------------------------------------------------------------------------------------------------------------------------------------------------------------------------------------------------------------------------------------------------------------------------------------------------------------------------------------------------------------------------------------------------------------------------------------------------------------------------------------------------------------------------------------------------------------------------------------------------------------------------------------------------------------------------------------------------------------------------------------------------------------------------------------------------------------------------------------------------------------------------------------------------------------------------------------------------------------------------------------------------------------------------------------------------------------------------------------|------------------------------------------------|-------------------------|------------------------------------------------------------------|------------------------------------------|
| come to the Drexel University Admission Application. To begin your application, choose Q                                                                                                                                                                                                                                                                                                                                                                                                                                                                                                                                                                                                                                                                                                                                                                                                                                                                                                                                                                                                                                                                                                                                                                                                                                                                                                                              | wate an account below under "First-Time Users. | " If you have already t | darted an application, please select Log in under "Returning Us  | ers."                                    |
| dergraduate Narsing applicants: To be considered for our accelerated (11- or 24-month<br>achelio's degree or are seeking our traditional BSN program, select "Undergraduate Tran                                                                                                                                                                                                                                                                                                                                                                                                                                                                                                                                                                                                                                                                                                                                                                                                                                                                                                                                                                                                                                                                                                                                                                                                                                      |                                                | r's degree. To apply h  | or this program, select "Accelerated Career Entry Nursing" as yo | ur application. If you do not already ha |
| her Admission Applications                                                                                                                                                                                                                                                                                                                                                                                                                                                                                                                                                                                                                                                                                                                                                                                                                                                                                                                                                                                                                                                                                                                                                                                                                                                                                                                                                                                            | Start New Application                          |                         |                                                                  |                                          |
| e the links listed here to apply for the following programs:                                                                                                                                                                                                                                                                                                                                                                                                                                                                                                                                                                                                                                                                                                                                                                                                                                                                                                                                                                                                                                                                                                                                                                                                                                                                                                                                                          |                                                |                         |                                                                  |                                          |
| Freshman Programs – Apply using the Common Application. Online Programs – Apply to Drexel University Online. Specific Graduate Programs – Visit The Graduate Admission Graduate programs starting in fall 2016, write: 2017.                                                                                                                                                                                                                                                                                                                                                                                                                                                                                                                                                                                                                                                                                                                                                                                                                                                                                                                                                                                                                                                                                                                                                                                          | Select an application type:                    |                         |                                                                  |                                          |
| Dealerss Dealerss Dealerss Dealerses Dealerses Dealerses Dealerses Dealerses Dealerse Dealers |                                                |                         | art New Application<br>Select an application type:               |                                          |
|                                                                                                                                                                                                                                                                                                                                                                                                                                                                                                                                                                                                                                                                                                                                                                                                                                                                                                                                                                                                                                                                                                                                                                                                                                                                                                                                                                                                                       | Create Application Cancel                      | 1000                    |                                                                  |                                          |
| view the status of a submitted application, choose the application and select "Open Applica-                                                                                                                                                                                                                                                                                                                                                                                                                                                                                                                                                                                                                                                                                                                                                                                                                                                                                                                                                                                                                                                                                                                                                                                                                                                                                                                          | roon" to be directed to Discover Drexel.       | ons c                   |                                                                  |                                          |
| OUR APPLICATIONS                                                                                                                                                                                                                                                                                                                                                                                                                                                                                                                                                                                                                                                                                                                                                                                                                                                                                                                                                                                                                                                                                                                                                                                                                                                                                                                                                                                                      | -                                              |                         | Fall 2018 - Summer 2019                                          |                                          |
|                                                                                                                                                                                                                                                                                                                                                                                                                                                                                                                                                                                                                                                                                                                                                                                                                                                                                                                                                                                                                                                                                                                                                                                                                                                                                                                                                                                                                       |                                                |                         | Fall 2017 - Summer 2018                                          |                                          |
| (pe                                                                                                                                                                                                                                                                                                                                                                                                                                                                                                                                                                                                                                                                                                                                                                                                                                                                                                                                                                                                                                                                                                                                                                                                                                                                                                                                                                                                                   |                                                |                         | Fall 2016 - Summer 2017                                          | *0                                       |