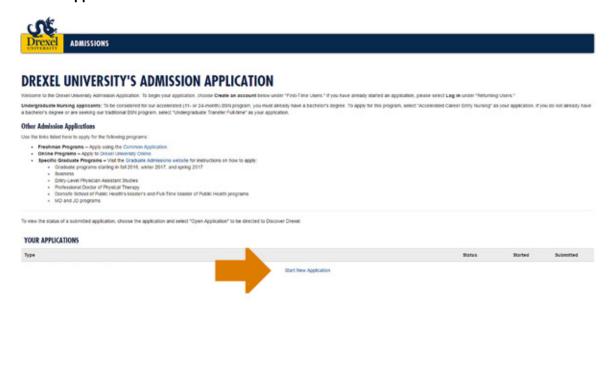

# **Detailed Online Application Instructions with Images**

#### Step 1:

Familiarize yourself with the 'Required Components' of a complete application, including supplementary materials.



# Step 2:

To apply for a program, click on the 'Apply Now' button.



#### Step 3:

Under 'FIRST-TIME USERS' click on the **'Create an account'** link to create an account to start a new application. You may also return to an application in progress.



#### Step 4: Click on 'Start New Application.'



### Step 5:

When the 'Start New Application' window appears, please select the term for which you are applying. If your program begins in the fall, please select the range **'Fall 2017 - Summer 2018.'** Please note, for the **Pathologists' Assistant** program please select the range **'Fall 2016 – Summer 2017.'** 

| REXEL UNIVERSITY'S ADMISSION AP