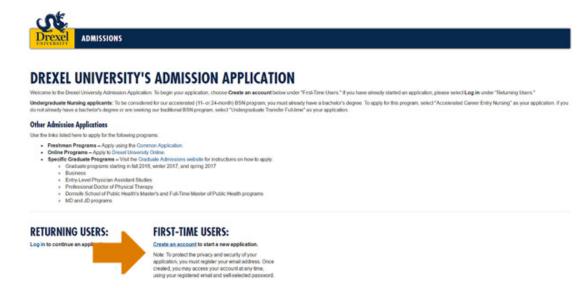

#### Step 3:

Under 'FIRST-TIME USERS' click on the **'Create an account'** link to create an account to start a new application. You may also return to an application in progress.