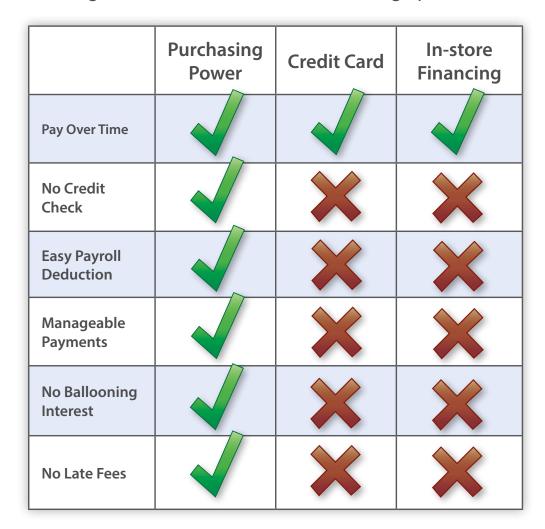

## Purchasing Power is better than other financing options:

## When cash is not an option, Payroll deduction is a better way to buy.

Shop online today, and use easy payroll deduction to pay!

www.DrexelVoluntaryBenefits.com 888-935-9595

Paying cash for purchases is the best way to buy. But when cash is not an option, Purchasing Power may save you money over traditional financing options like credit cards or rent-to-own. Especially if you are prone to making the minimum payment or incurring late fees.