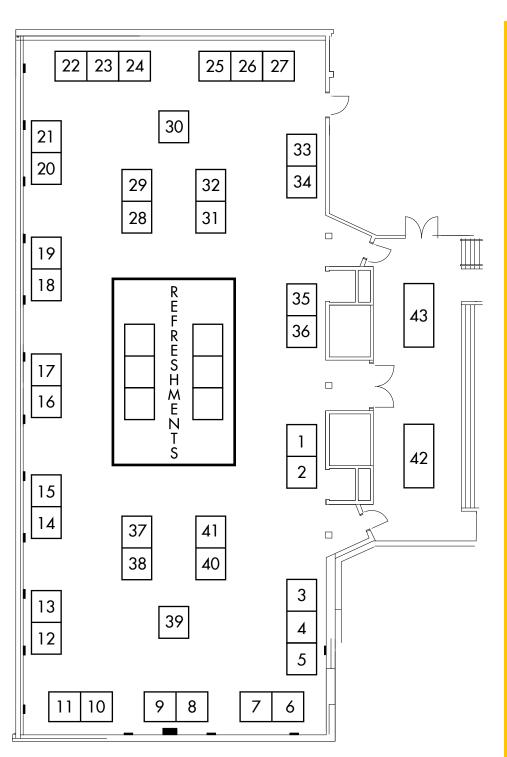

## **SUMMER 2017 ACADEMIC OPPORTUNITIES FAIR FLOOR PLAN**

- 1 Fellowships
- 2 Student Center for Inclusion & Culture
- 3 Modern Languages & Global Studies
- 4 International Co-op
- 5 Study Abroad
- 6 Undergraduate Research
- 7 Civic Engagement
- 8 Graduate Admissions
- 9 Graduate College
- 10 Steinbright Career Development Center -Pre-Health & Pre-Law Advisors
- 11 Steinbright Career Development Center
- 12 Goodwin College First Year Exploratory
- 13 Goodwin College General Studies
- 14 School of Education/Project Teach
- 15 Pennoni Honors College
- 16 Close School of Entrepreneurship
- 17 Center for Hospitality & Sport Management
- 18-19 LeBow College of Business
- 20-21 College of Engineering
- 22-24 College of Computing & Informatics
- 25-27 Westphal College of Media Arts & Design
- 28-30 College of Nursing & Health **Professions**
- 31 Dornsife School of Public Health
- 32 The School of Biomedical Engineering, Science & Health Systems
- 36 General Advising
- 37-39 College of Arts & Sciences 40-41 Learning Alliance & Resources
- 42-43 Outside Registration Tables